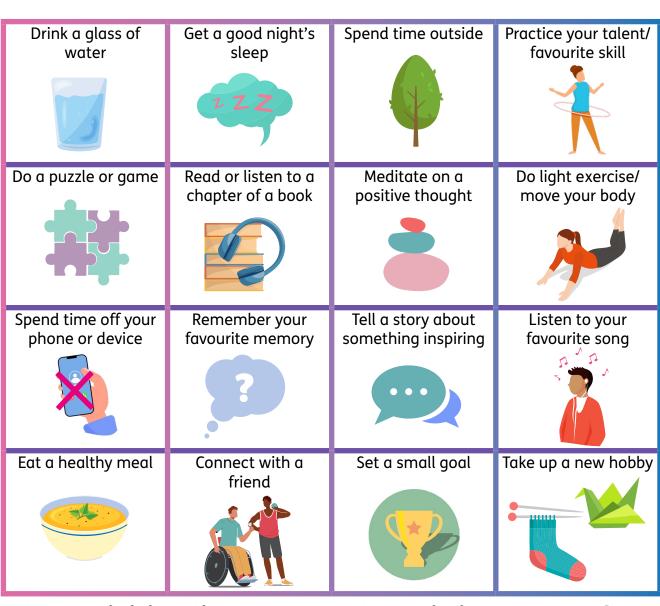

### Healthy Brain Bingo

Taking care of yourself is important and will help keep your brain happy and healthy. Looking after your body and having a healthy lifestyle can help you feel better overall. See if you can tick off four of our Brain Health Bingo boxes in a row. You can cross them off in any direction.

#### What activities did you do and how did it make you feel?