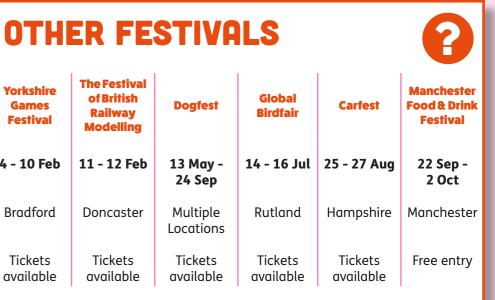

Follow us @CRTVSPPRT

For more information or to download our What's On Guide go to our website: www.creativesupport.co.uk

Sheffield

Free entry

| Yorkshire<br>Games<br>Festival | The Fes<br>of Brit<br>Railw<br>Model |  |
|--------------------------------|--------------------------------------|--|
| 4 - 10 Feb                     | 11 - 12                              |  |
| Bradford                       | Donca                                |  |
| Tickets<br>available           | Ticke<br>availo                      |  |