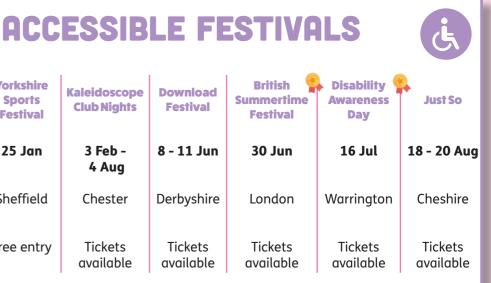

This symbol means the festival has been awarded for their accessibility standards.

0

Snap a picture of yourself at a festival and send to  $\bigcirc$ marketing@creativesupport.co.uk to win a £10 Love2shop voucher.