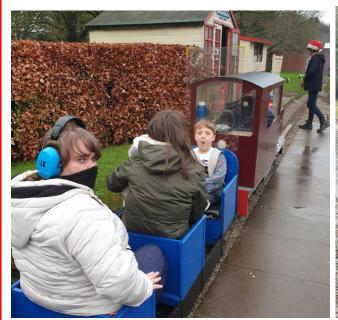

#### **Bredon Visit to High Leigh Garden Centre**

Lisa and Hudson visited the Garden Centre at High Leigh and had a ride on the Christmas Train. Everyone was feeling very festive and had a great time.