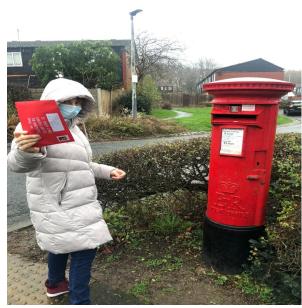

#### **Christmas** Competition

Lisa a guest at **Bredon Respite** won the Creative **Support Christmas** photograph competition with the photograph of her posting her Christmas card / list .

Lisa also decorated a Gingerbread house whilst she was a guest at Bredon. It looks lovely Lisa!