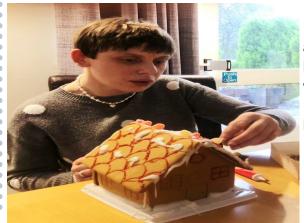

#### **Christmas** Competition

Lisa a guest at **Bredon Respite** won the Creative **Support Christmas** photograph competition with the photograph of her posting her Christmas card / list .

Lisa also decorated a Gingerbread house whilst she was a guest at Bredon. It looks lovely Lisa!