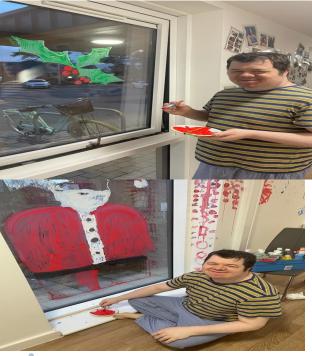

#### **Christmas Windows at Maytree Court**

Staff helped the residents decorate the windows for Christmas. They were lovely bright and I am sure you will agree they did great job! They have decided to do this as a feature so watch this space for the new year window decorations.