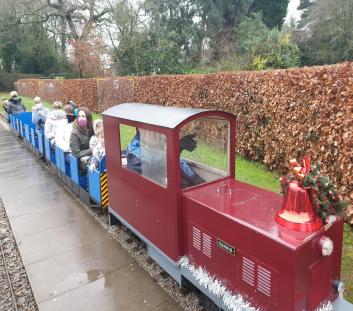

#### **Bredon Visit to High Leigh Garden Centre**

Lisa and Hudson visited the Garden Centre at High Leigh and had a ride on the Christmas Train. Everyone was feeling very festive and had a great time.