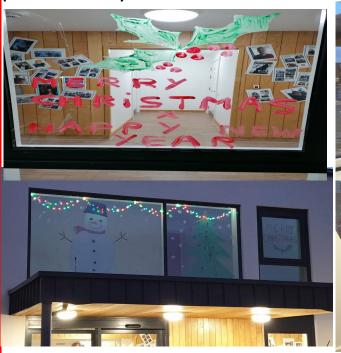

#### **Christmas Windows at Maytree Court**

Staff helped the residents decorate the windows for Christmas. They were lovely bright and I am sure you will agree they did great job! They have decided to do this as a feature so watch this space for the new year window decorations.